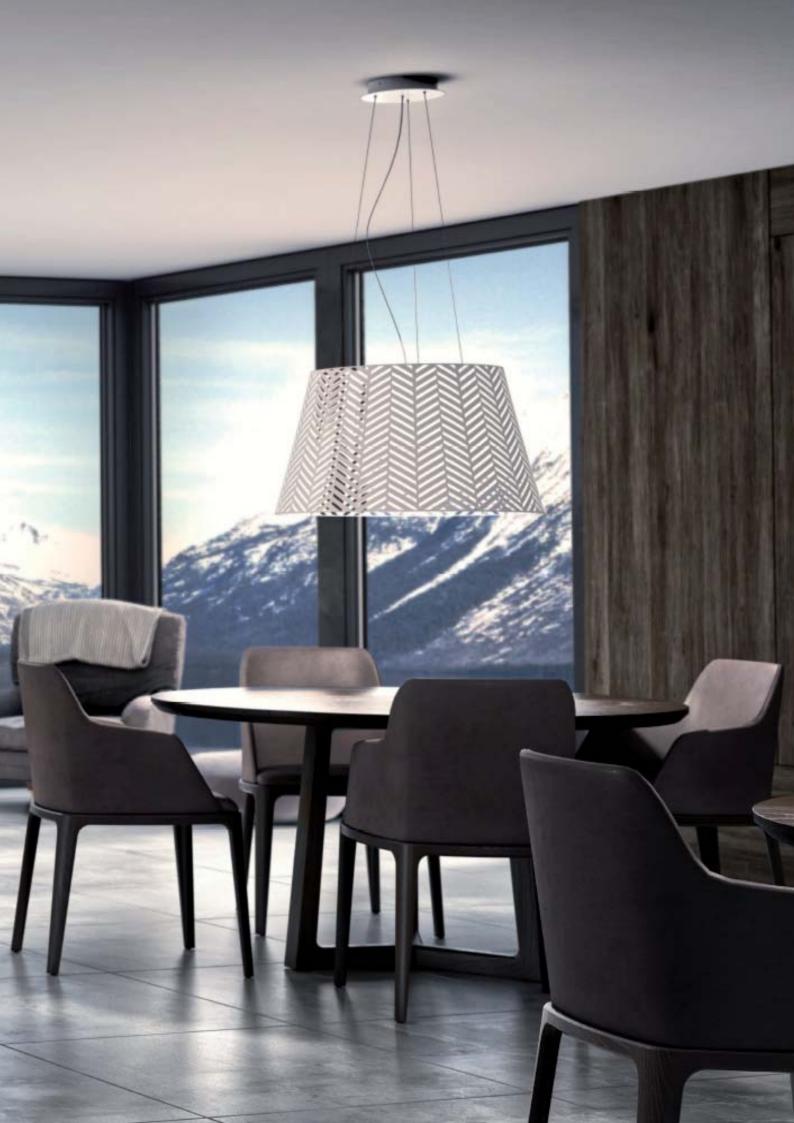

LED 24W 3000K 2500lm

SPIKE es una suspensión metálica troquelada. Nos encanta la SPIKE, su gran formato, sus transparencias, su espíritu transgresor y su bello impacto visual. 'Spike', en inglés, significa 'espiga', y el hilo conductor de este colgante es, precisamente, ese característico patrón en forma de espiga de su pantalla. Las perforaciones están cortadas al láser y, cuando la lámpara está encendida, crean un sofisticado ambiente de luces y sombras. SPIKE se puede instalar tanto en interiores como en exteriores, y es ideal para el comedor o la terraza de una vivienda, o para espacios de restauración, halls de hoteles y espacios de 'hospitality' tanto interiores como al aire libre. SPIKE está formada por un solo modelo colgante para interior o para exterior indistintamente. Está realizado con chapa metálica pintada en blanco texturado y dispone de un difusor acrílico opal que incorpora un panel circular de luz LED (Epistar 24W, 3000K, 2500lm) regulable mediante corte de fase.

SPIKE is a metallic with a die-cut pattern. We love SPIKE, its large format, its transparencies, its transgressor spirit and its beautiful visual impact. The spike-shaped thread of this pendant is precisely the characteristic pattern in the shade of its luminaires. The perforations are cut with laser and, when the lamp is on, they create a sophisticated game of light and shadows. SPIKE can be installed both indoors and outdoors, and it is ideal for the dining room or the terrace of a home, or for dining spaces, hotel halls and hospitality spaces both indoors and outdoors.

SPIKE consists of a pendant model, both for indoor or outdoor indistinctly. It is made with white painted metal plate, and includes an opal acrylic diffuser that incorporates a circular panel of LED light (Epistar 24W, 3000K, 2500lm) dimmable through phase cut Dimmer