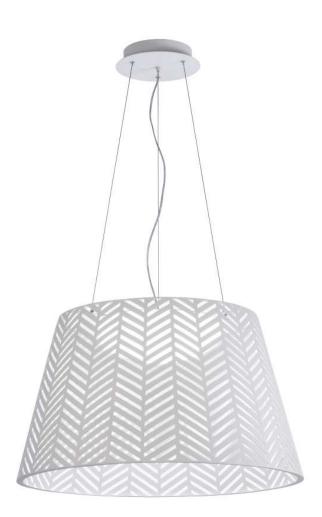

## Spike

Design by Oriol Llahona

Estructura hierro galvanizado pintado blanco texturado

Structure: Galvanized steel textured white coated

Pantalla: Hierro galvanizado cortado al láser y pintado blanco texturado

Shade galvanized laser cut iron textured white coated

Lámpara incluida y no reemplazable

Lamp included and not replaceable

Regulable mediante corte de fase

Dimmable through phase cut Dimmer

5750/011 blanco white

LED 24W 3000K 2500lm

SPIKE es una suspensión metálica troquelada. Nos encanta la SPIKE, su gran formato, sus transparencias, su espíritu transgresor y su bello impacto visual. 'Spike', en inglés, significa 'espiga', y el hilo conductor de este colgante es, precisamente, ese característico patrón en forma de espiga de su pantalla. Las perforaciones están cortadas al láser y, cuando la lámpara está encendida, crean un sofisticado ambiente de luces y sombras. SPIKE se puede instalar tanto en interiores como en exteriores, y es ideal para el comedor o la terraza de una vivienda, o para espacios de restauración, halls de hoteles y espacios de 'hospitality' tanto interiores como al aire libre. SPIKE está formada por un solo modelo colgante para interior o para exterior indistintamente. Está realizado con chapa metálica pintada en blanco texturado y dispone de un difusor acrílico opal que incorpora un panel circular de luz LED (Epistar 24W, 3000K, 2500lm) regulable mediante corte de fase.

SPIKE is a metallic with a die-cut pattern. We love SPIKE, its large format, its transparencies, its transgressor spirit and its beautiful visual impact. The spike-shaped thread of this pendant is precisely the characteristic pattern in the shade of its luminaires. The perforations are cut with laser and, when the lamp is on, they create a sophisticated game of light and shadows. SPIKE can be installed both indoors and outdoors, and it is ideal for the dining room or the terrace of a home, or for dining spaces, hotel halls and hospitality spaces both indoors and outdoors.

SPIKE consists of a pendant model, both for indoor or outdoor indistinctly. It is made with white painted metal plate, and includes an opal acrylic diffuser that incorporates a circular panel of LED light (Epistar 24W, 3000K, 2500lm) dimmable through phase cut Dimmer