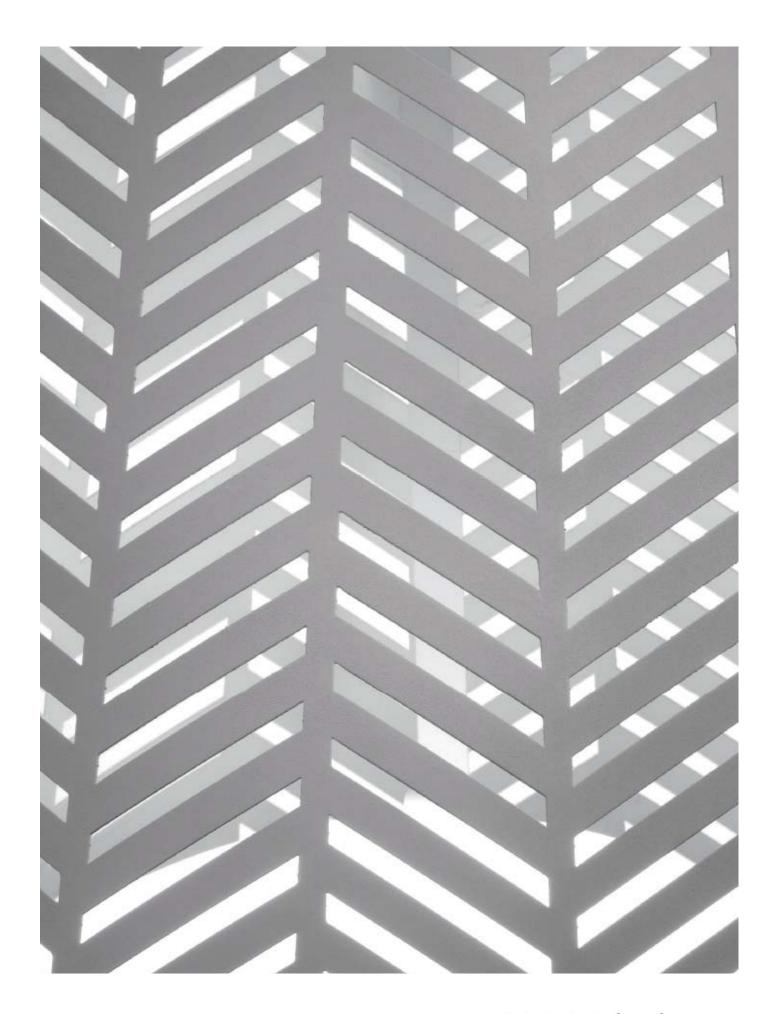

LED 24W 3000K 2500lm

SPIKE es una suspensión metálica troquelada. Nos encanta la SPIKE, su gran formato, sus transparencias, su espíritu transgresor y su bello impacto visual. 'Spike', en inglés, significa 'espiga', y el hilo conductor de este colgante es, precisamente, ese característico patrón en forma de espiga de su pantalla. Las perforaciones están cortadas al láser y, cuando la lámpara está encendida, crean un sofisticado ambiente de luces y sombras. SPIKE se puede instalar tanto en interiores como en exteriores, y es ideal para el comedor o la terraza de una vivienda, o para espacios de restauración, halls de hoteles y espacios de 'hospitality' tanto interiores como al aire libre. SPIKE está formada por un solo modelo colgante para interior o para exterior indistintamente. Está realizado con chapa metálica pintada en blanco texturado y dispone de un difusor acrílico opal que incorpora un panel circular de luz LED (Epistar 24W, 3000K, 2500lm) regulable mediante corte de fase.

SPIKE is a metallic with a die-cut pattern. We love SPIKE, its large format, its transparencies, its transgressor spirit and its beautiful visual impact. The spike-shaped thread of this pendant is precisely the characteristic pattern in the shade of its luminaires. The perforations are cut with laser and, when the lamp is on, they create a sophisticated game of light and shadows. SPIKE can be installed both indoors and outdoors, and it is ideal for the dining room or the terrace of a home, or for dining spaces, hotel halls and hospitality spaces both indoors and outdoors.